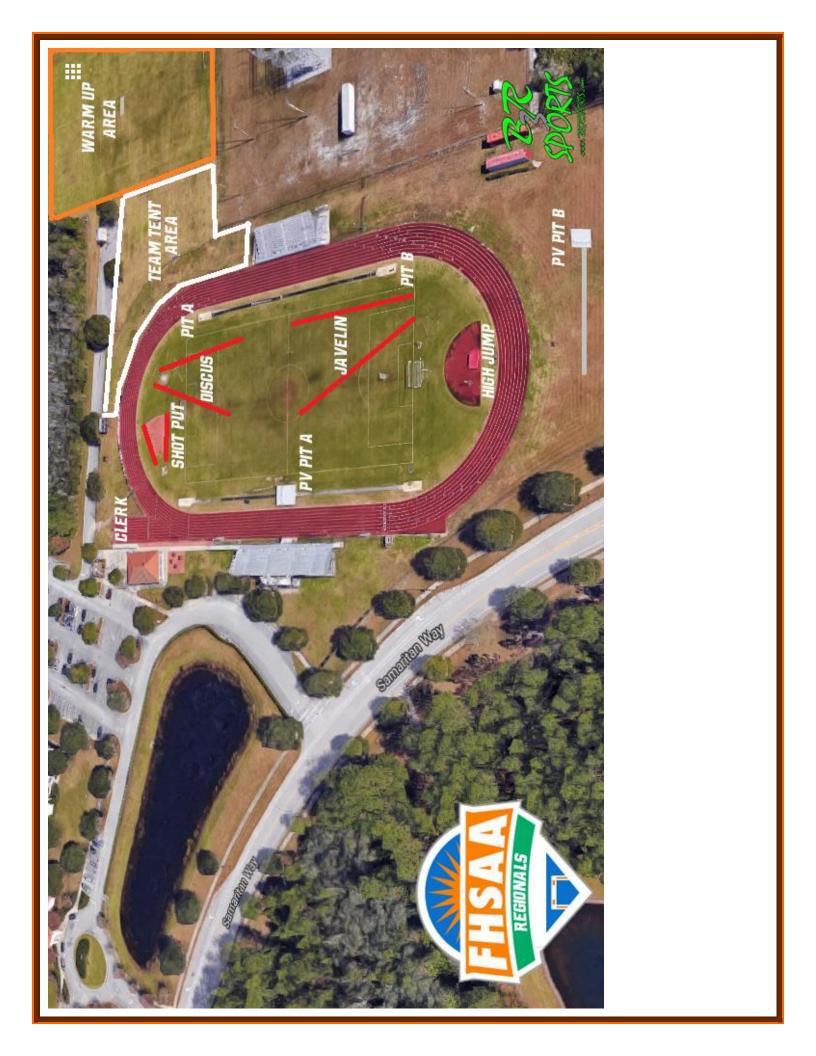

**Team Tents:** Please see the facility layout below for the team tent area. The home side stands we will not allow any tents in. The visitor side stands can have tents on the top row only. You can set up tents Friday from 3-5pm. Bishop Snyder or B3R Sports will not be held liable for any damaged or missing tents left over night. Trash bags will be placed in your packets please keep your area clean and place your trash bags near a trash can before leaving the venue.

Weights and Measures: Weights & Measures will be located beside the clerking tent. You must enter the clerking tent to get to weights and measures. Implements must be turned in 1 hour before the start of each field event. The implements will be impounded and taken to the field event by one of our staff members 30 minutes before the event starts for warm-ups. Implements can be picked up at the conclusion of the field event. Pole Vault weight in will be done at the pole vault pit.

**Entering & Exiting the Track:** Coaches there will be one way into the track and that will be through the clerking tent. The exit of the track will be at the south west side of the facility near the finish line. Once an athlete is through with their event, they need to exit the inside of the track through the south west gate.

**Electronic Devices:** Coaches may have electronic devices in the coach's boxes. No athletes should have any electronic devices in the competition area. The competition area is the track and anywhere inside of the track. There will be no warming up on the track. All warm ups should be done in the designated warm up area which you can see on the facility layout below.

See facility layout for pit locations. Girls Long Jump at pit A, Boys Long Jump at pit B